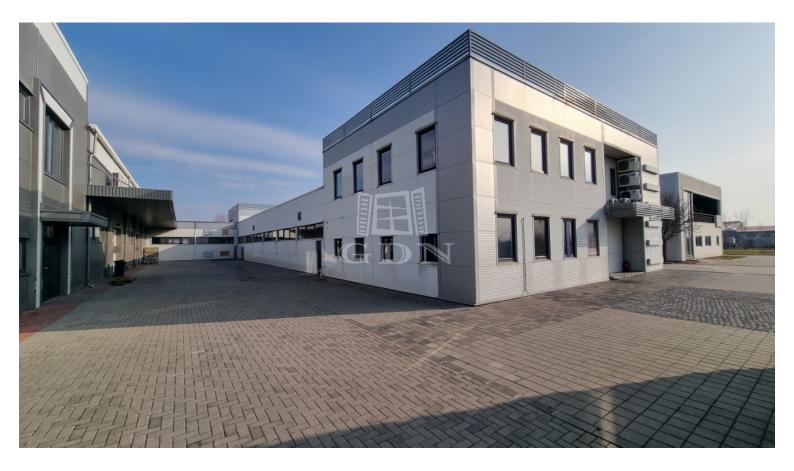

## Székesfehérvár

| 2 798 088 HUF                                                                                                                                                                                                                               | ID num                    |
|---------------------------------------------------------------------------------------------------------------------------------------------------------------------------------------------------------------------------------------------|---------------------------|
| Bip-004392 – For Rent: Crane-Equipped Warehouse / Production<br>Hall with a Total Area of 1,041 m <sup>2</sup> , Located in an Independent<br>Industrial Site in the Northern Part of Székesfehérvár, Near the<br>Videoton Industrial Park. | Type<br>Space<br>Building |
| The site is easily accessible without restrictions by truck, car, or local public transport.                                                                                                                                                |                           |
| Area Breakdown: ► Hall area: 721 m <sup>2</sup><br>► Office / Social block:                                                                                                                                                                 |                           |
| Ground floor: 159 $m^2$ (4 office rooms, kitchen-dining area, male and female restrooms)                                                                                                                                                    |                           |
| Upper floor: 161 m <sup>2</sup> (5 office rooms, lobby, male and female restrooms, kitchenette)                                                                                                                                             |                           |
| Factures                                                                                                                                                                                                                                    |                           |

Features:

- Well-maintained, modern building
- Accessible via wide sliding gate
- Security camera and alarm system
- I level-access industrial gate (3m x 3m)
- Internal height: 4.5m
- Power capacity: 400A
- Floor load capacity: 5t/m<sup>2</sup>
- Equipped with 2t overhead crane
- Built-in compressed air system
- Air-conditioned offices and hall
- Large parking area for passenger vehicles
- Paved courtyard suitable for outdoor storage
- Heating: gas boiler (with tank supply) and radiator heat ...