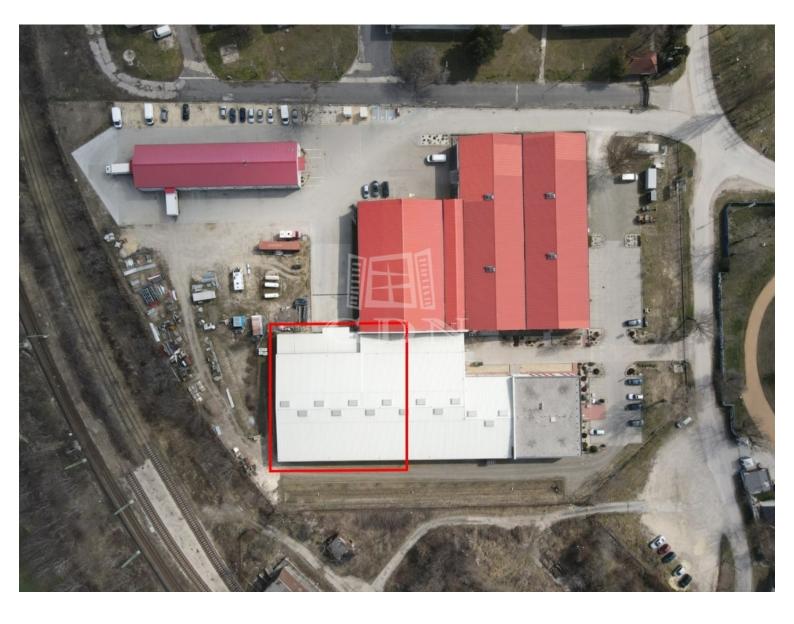

## 1 937 000 HUF

Angol fordítás:

Bip-003228. A 1300m2 dock-door warehouse for rent in the southern part of Székesfehérvár, within an industrial-logistics site on Takarodó street!

Following the construction of the Seregélyesi Road - Sárkeresztúri Road connecting road (southern connector), the road connections of the site have further improved, and the M7 motorway is accessible within 3 km.

An additional 1000m2 warehouse is available for rent on the site!

The modern ...

**Grazl Tímea** +36-30-970-5917

-30-30-970-5917

t.grazl@gdn-ingatlan.hu

FOR RENT

| ID number                | 372103               |
|--------------------------|----------------------|
| Туре                     | For rent - Storage   |
| Space                    | 1 300 m <sup>2</sup> |
| Building lot             | 20000 m <sup>2</sup> |
| View                     | Street               |
| Condition                | Novel                |
| Structure                | Steel frame          |
| Heating                  | Other                |
| Parking                  | Self-parking         |
| Year of construction2013 |                      |