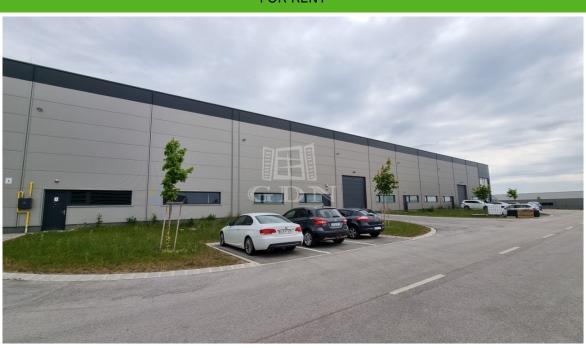

#### 1 612 HUF

Bip-003113. Industrial warehouse/manufacturing hall for rent in the Alba Industrial Zone, near the M7 motorway, with docking gate! The warehouse is easily accessible by truck, car, or local public transport.

The property can be rented in smaller units if needed.

Currently available free units:

2650m2 warehouse with 275m2 office/social block on two floors

• 700m2 warehouse

• 500m2 warehouse

Features:

► Total usable area: 8383m2

► Ceiling height: 7.5m

► Industrial gates: 4 dock doors, 9 ground-level doors

This modern warehouse, perfectly suited to meet the needs of today's world, is ideal for storage, assembly, or manufacturing.