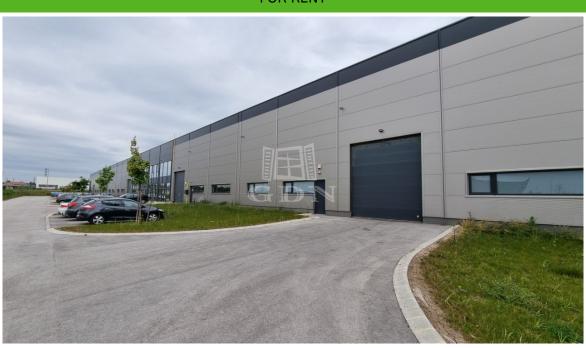

#### 1 612 HUF

Bip-003113. Industrial warehouse/manufacturing hall for rent in the Alba Industrial Zone, near the M7 motorway, with docking gate! The warehouse is easily accessible by truck, car, or local public transport.

The property can be rented in smaller units if needed.

Currently available free units:

- 2650m2 warehouse with 275m2 office/social block on two floors
- 700m2 warehouse
- 500m2 warehouse

Features:

- ► Total usable area: 8383m2
- ► Ceiling height: 7.5m
- ► Industrial gates: 4 dock doors, 9 ground-level doors

This modern warehouse, perfectly suited to meet the needs of today's world, is ideal for storage, assembly, or manufacturing. Rental price:

Warehouse space: 4 EUR + VAT/m2/month + utilities + deposit

Office: 6.5 EUR + VAT/m2/month + utilities + deposit