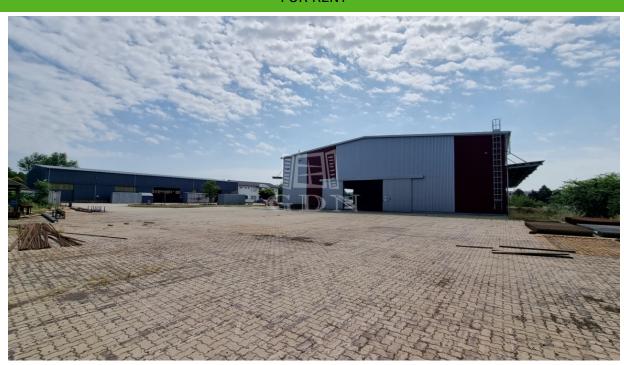

#### 1 051 000 HUF

Bip-004169. Warehouse section with a crane of 876m2 for rent in Sóstó Industrial Park!

The available area is an 876m2 section of an 1100m2 unheated sheet metal warehouse.

Features: > 876m2 (36.5m x 24m)

► 6.3t crane

► Interior height under the crane: 5.3m

▶ Industrial gate size: 7.5m x 4.5m

Ample outdoor storage capacity and parking

► Located in a secure, guarded site

► Reception service from 7 AM to 3:30 PM