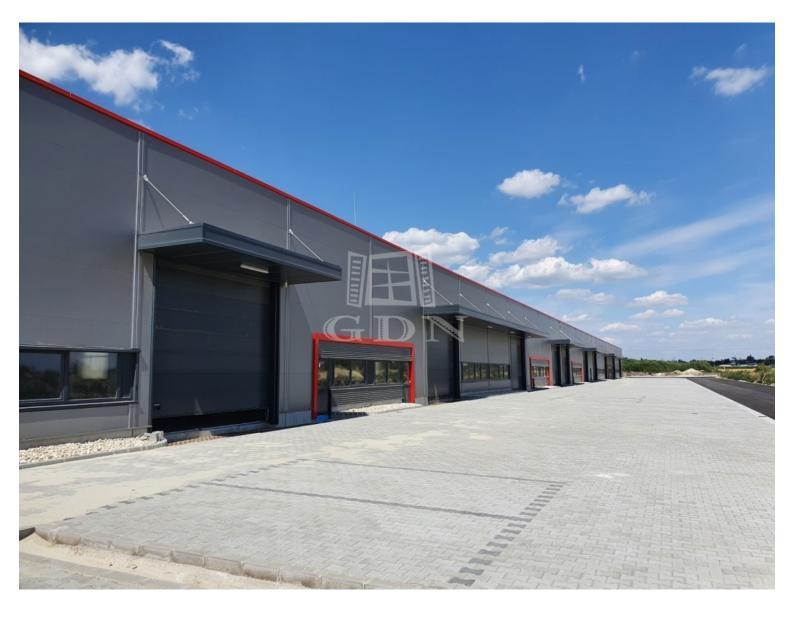

#### 461 787 HUF

Located in Székesfehérvár, near the southern exit of M7 highway, newly built warehouses / manufacturing halls of various size are for rent!

Warehouse unit sizes varies from 193 sqm to 1143sqm.

#### Features:

• newly built, modern, insulated building

• each warehouse unit has one air-conditioned office and one toilet (expandable on request)

- · separate personal entrance for each hall unit
- electric capacity: 3x32 A (expandable!)
- $\ensuremath{\cdot}$  warehouse heating: with gas-powered radiant heating or industrial AC
- 6 7 m internal height
- 5t / m2 floor load capacity
- electric industrial doors (5m x 4.5m)