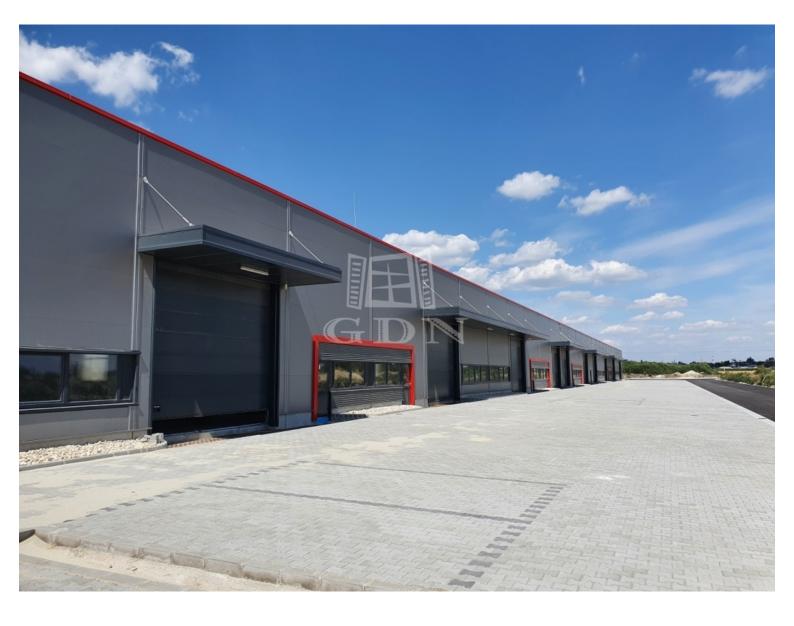

### 456 911 HUF

Located in Székesfehérvár, near the southern exit of M7 highway, newly built warehouses / manufacturing halls of various size are for rent!

Warehouse unit sizes varies from 193 sqm to 1143sqm.

#### Features:

- newly built, modern, insulated building
- each warehouse unit has one air-conditioned office and one toilet (expandable on request)
- separate personal entrance for each hall unit
- electric capacity: 3x32 A (expandable!)
- warehouse heating: with gas-powered radiant heating or industrial AC
- 6 7 m internal height
- 5t / m2 floor load capacity
- electric industrial doors (5m x 4.5m)