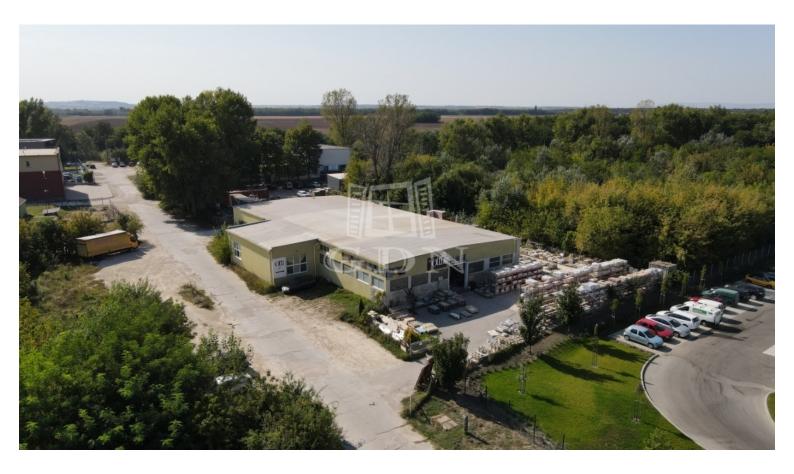

## 338 500 000 HUF

Ip-002826. Independent Industrial Site / Warehouse for Sale in Székesfehérvár, Sóstó Industrial Park near the M7 Motorway!

The property is located in the Sóstó Industrial Park, an active industrial environment, 5 km from the city center and only 3 km from the M7 motorway. It is easily accessible by car, public transport, and freight traffic without any restrictions.

ID number 363113

Type For sale - Industrial

area

Brick

Space 1 150 m<sup>2</sup>

Building lot 3500 m<sup>2</sup>

Structure

Area Details:

▶ Plot area: 3500m²

► Total useful floor area of the warehouse: 1150m²

Features:

Independent fenced site

► The building is completely walkable around

Outdoor storage possibility

Equipped with all utilities

► Power capacity: 3 x 50A (expandable)