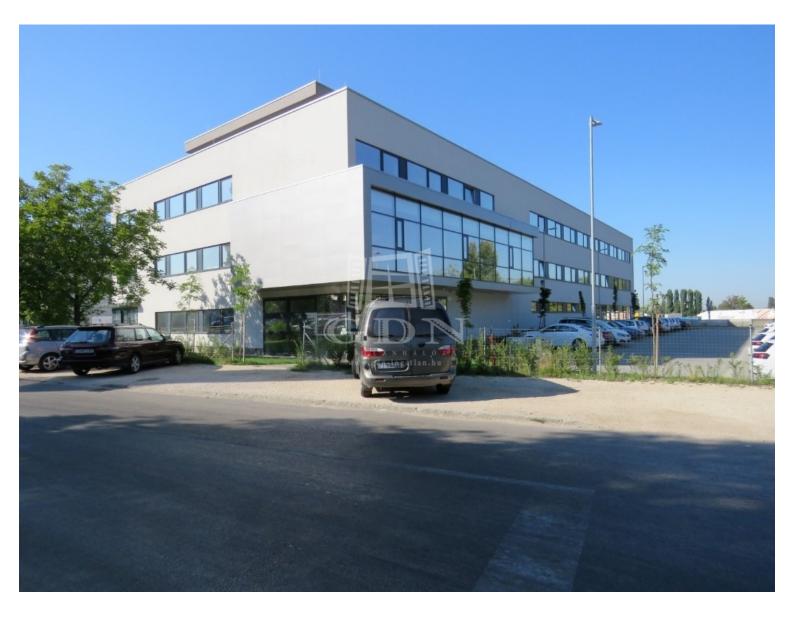

## 2 480 HUF

Bip-001826. Various Office Spaces for Rent in an Exclusive Office Building Near the Railway Station Location: In a high-traffic area near the railway station, various office spaces are available for rent in an exclusive office building. The building is easily accessible by car and public transportation, and it is only 3 km from the city center and the M7 motorway.

Modern Building: Contemporary and modern office environment. Bright Spaces: Offices with large glass surfaces and plenty of natural light.

24/7 Reception: Full-time reception service.

Elevator: Building with lift access.