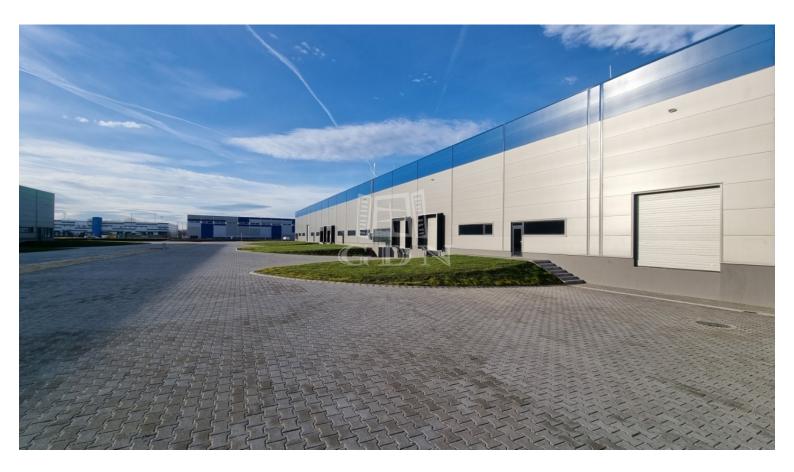

## 2 016 HUF

Bip-003955. A new logistics warehouse and production facility with dock doors for rent (either as a whole or divided) in Sóstó Industrial Park Székesfehérvár, located next to the M7 motorway! The property is easily accessible by truck, car, and local public transport.

Features:

► Total area: 10,400sqm (can be divided into smaller areas!)

► Office and social block area: to be developed upon request

► Usable ceiling height: 7.6m

Available rental area: 3,500sqm

► Industrial doors: 6 ground-level industrial doors (4m x 4.45m) and 5 dock doors (3m x 3.5m)

► Heating: gas-powered thermo-ventilators

► Industrial floor load capacity: 5t

► Electric capacity: 3x300A

This modern hall meets all contemporary needs and is perfectly suited for storage/logistics activities as well as industrial/manufacturing operations.