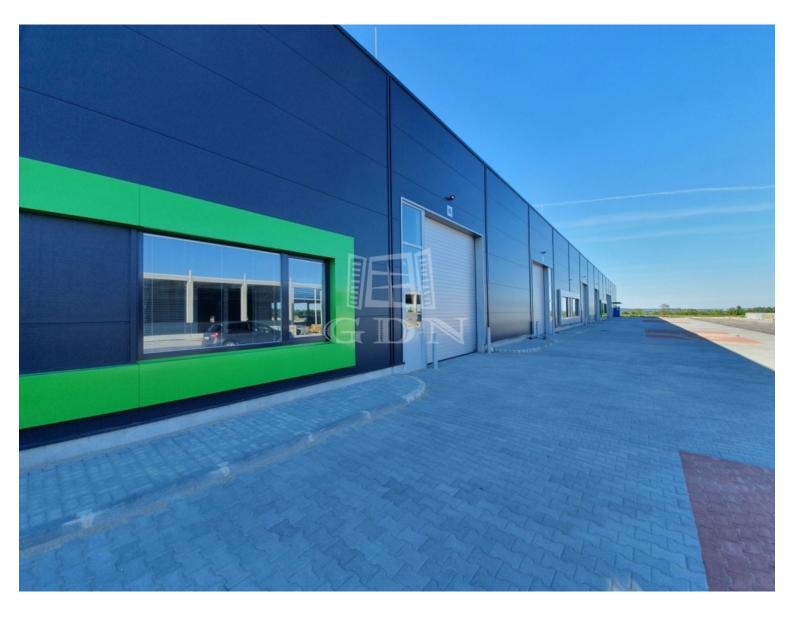

#### 628 466 HUF

ID: Bip-000489.

In Alba Industrial Zone, next to the M7 motorway, newly built, modern warehouse / production-assembly and production halls of various sizes for rent!

The halls can be accessed without restrictions by truck, car, local public transport, and also on bicycle path.

Units available for rent: from 200 sqm to 16,000 sqm (smaller of larger areas can be rented by combining the units)

Each unit has its own water block and 1 office, and a car park has been designed in front of each unit.

#### Features:

- ▶ right next to the M7 motorway
- ▶ inner height: 6-8m
- ► doors: insulated HÖRMANN type doors (4m x 4.5 m)
- ▶ industrial floor, load capacity 3.5 t/m2
- utilities: the halls have full utilities, all consumption can be measured separately
- ► low operating and overhead costs (separate meters per unit)
- ► electricity: 3 x 32 Amps (can be expanded if necessary)
- cooling/heating: