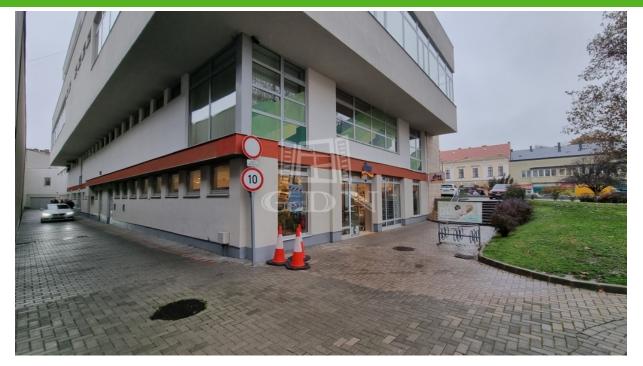

## Székesfehérvár

| 2 758 802 HUF                                                                                                                                                                                  | ID nu |
|------------------------------------------------------------------------------------------------------------------------------------------------------------------------------------------------|-------|
| Bip-003706. A 350m2 street-facing commercial space with large<br>display windows is available for rent on the ground floor of the<br>PanoramaOffices building in the center of Székesfehérvár! |       |
|                                                                                                                                                                                                |       |
| Cond                                                                                                                                                                                           |       |

The layout consists of a single 270m2 retail space and an 80m2 rear area that includes service, storage, and social rooms. A service loading corridor with a separate entrance next to the building provides loading facilities.

The commercial space is well-equipped technically (camera system, split air conditioning, district heating with radiators, suspended ceiling with LED lighting, high-quality flooring, photocell automatic door, etc.). Numerous city parking spots and a new parking garage are located nearby. Távírda Street is the city's retail shopping street, with ...