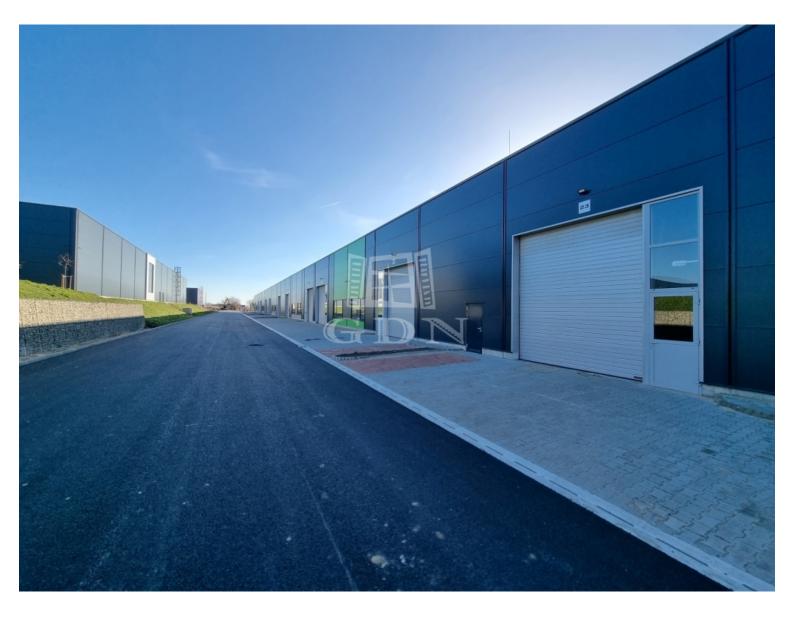

## 301 750 HUF

ID: Bip-000489.

In Alba Industrial Zone, next to the M7 motorway, newly built, modern warehouse / production-assembly and production halls of various sizes for rent!

The halls can be accessed without restrictions by truck, car, local public transport, and also on bicycle path.

Units available for rent: from 200 sqm to 16,000 sqm (smaller of larger areas can be rented by combining the units)

Each unit has its own water block and 1 office, and a car park has been designed in front of each unit.

## Features:

- ▶ right next to the M7 motorway
- ▶ inner height: 6-8m
- ▶ doors: insulated HÖRMANN type doors (4m x 4.5 m)
- ▶ industrial floor, load capacity 3.5 t/m2
- utilities: the halls have full utilities, all consumption can be measured separately
- ► low operating and overhead costs (separate meters per unit)
- ► electricity: 3 x 32 Amps (can be expanded if necessary)
- cooling/heating: