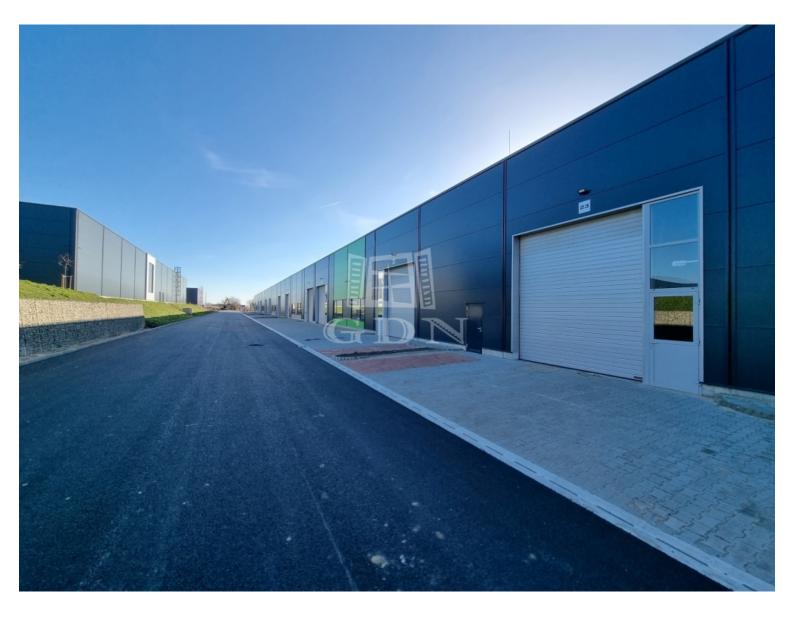

## 300 490 HUF

ID: Bip-000489.

In Alba Industrial Zone, next to the M7 motorway, newly built, modern warehouse / production-assembly and production halls of various sizes for rent!

The halls can be accessed without restrictions by truck, car, local public transport, and also on bicycle path.

Units available for rent: from 200 sqm to 16,000 sqm (smaller of larger areas can be rented by combining the units)

Each unit has its own water block and 1 office, and a car park has been designed in front of each unit.

## Features:

- ▶ right next to the M7 motorway
- ▶ inner height: 6-8m
- ► doors: insulated HÖRMANN type doors (4m x 4.5 m)
- ▶ industrial floor, load capacity 3.5 t/m2
- utilities: the halls have full utilities, all consumption can be measured separately
- ► low operating and overhead costs (separate meters per unit)
- ► electricity: 3 x 32 Amps (can be expanded if necessary)
- cooling/heating: